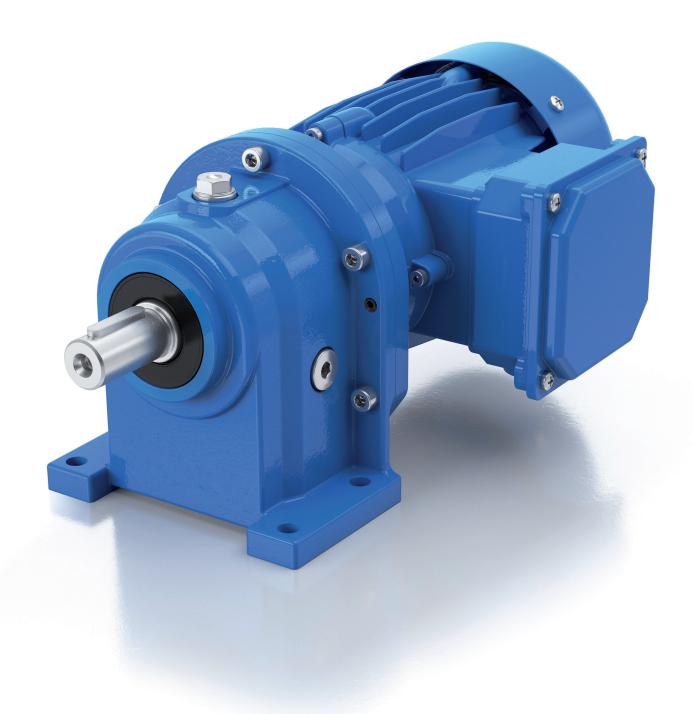

#### **CHARACTERISTICS:**

- Optimised size/performance ratio
- Highly efficient and low-maintenance
- Designed for permanent operation under rough conditions
- Housing produced from high quality grey cast iron with rugged walls
- High axial and radial forces on the output shaft are permitted
- Extremely torsion-resistant
- Hardened helical gears produced from high quality steel with precision ground tooth profiles
- Diverse attachment options