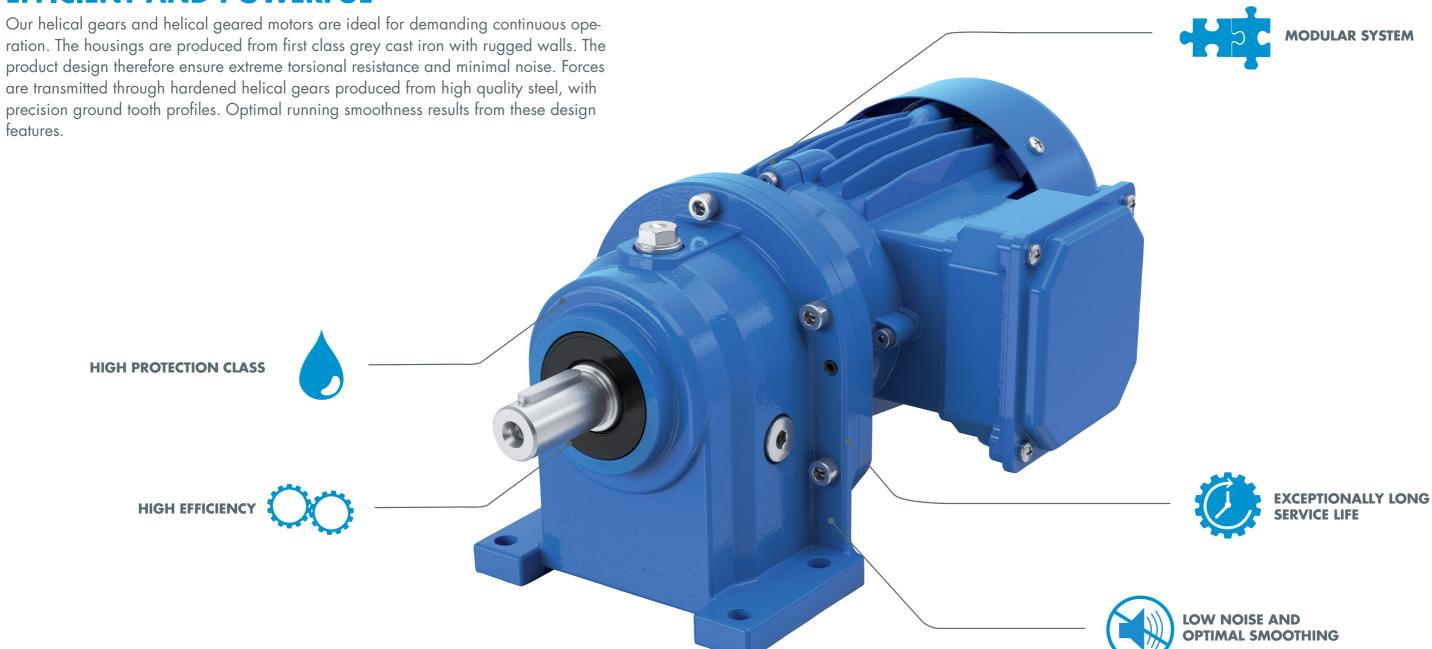

# **EFFICIENT AND POWERFUL**

#### **CHARACTERISTICS:**

- Optimised size/performance ratio
- Highly efficient and low-maintenance
- Designed for permanent operation under rough conditions
- Housing produced from high quality grey cast iron with rugged walls
- High axial and radial forces on the output shaft are permitted
- Extremely torsion-resistant
- Hardened helical gears produced from high quality steel with precision ground tooth profiles
- Diverse attachment options