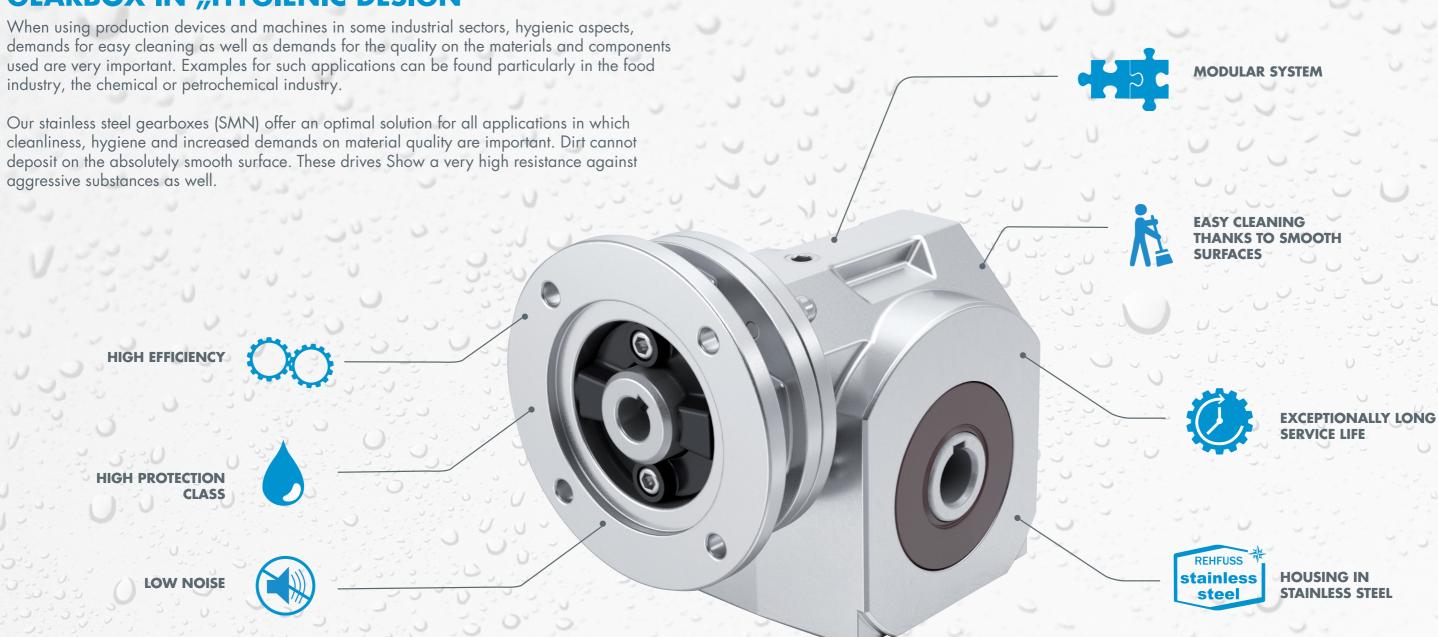

## **GEARBOX IN "HYGIENIC DESIGN"**

#### **EXECUTION:**

• Can be combined with our stainless steel motors (SBH, SBE, and N)

• Suitable in the food, beverage and pharmaceutical industries

Very easy to clean

#### **CHARACTERISTICS:**

- Robust and compact
- Lubricant suitable for the food industry (NFS H1 authorized)
- Housing made of 1.4308
- Shaft made of 1.4301
- Various Installation positions
- IEC standard motor attachment or direct attachment